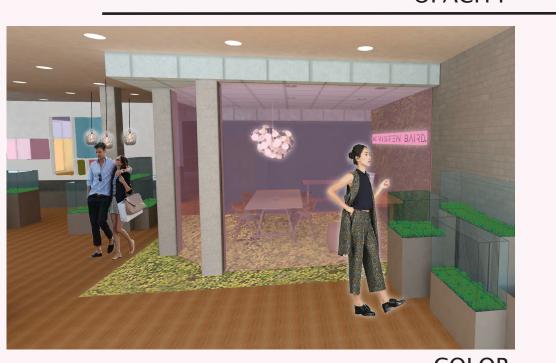

LENDING TO SARAH'S DIVERSE ABILITIES AND PASSIONS.

VIP Consultation

**OPACITY** 

THE NEW TECHNOLOGY OF PELLUCID GLASS WILL BE INCORPORATED INTO THIS JEWELRY STORE DESIGN. THE MAIN FOCUS WILL BE THE WALLS OF THE VIP CONSULTATION ROOM. ADMINISTRATION WILL HAVE THE OPTION TO VARY COLOR, OPACITY, AND EVEN VIDEO COMPONENTS THROUGH THE TOUCH OF AN IPAD OR SMARTPHONE. THIS MAINLY CREATES PRIVACY WHEN IT IS NEEDED, AND OPENS UP THE SPACE WHEN IT IS NOT IN USE. ON THE STUDIO WALL, WORKERS CAN CHOOSE WHEN THEY WANT TO ALLOW CUSTOMERS TO LOOK AND, AND PLAY VIDEO ABOVE THE TOOL DISPLAY.

Pellucid Glass

STUDIO KITCHENETTE (NOT IN CONTRACT) IPAD CHECKOUT ~ STUDIO WALL SMART GLASS TECHNOLOGY WITH VIDEO COMPONENT COLOR SELLING FLOOR LACOSTE COLLECTION

Existing white brick

TILE

Existing wood FAUX NATURE CARPET