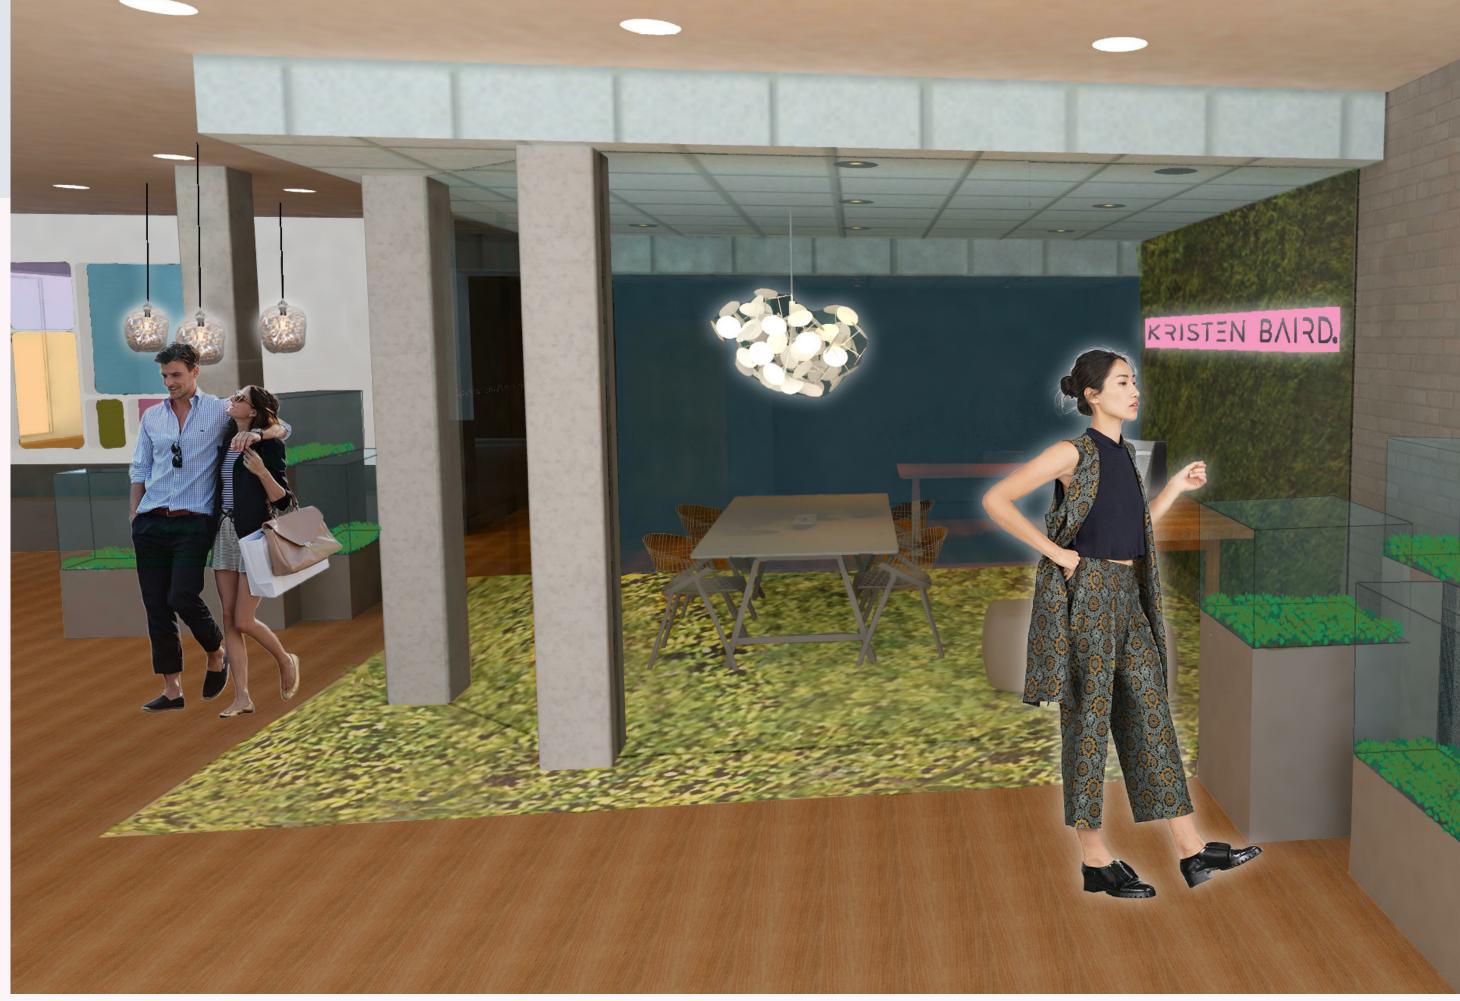

LENDING TO SARAH'S DIVERSE ABILITIES AND PASSIONS.

VIP Consultation

**OPACITY** 

THE NEW TECHNOLOGY OF PELLUCID GLASS WILL BE INCORPORATED INTO THIS JEWELRY STORE DESIGN. THE MAIN FOCUS WILL BE THE WALLS OF THE VIP CONSULTATION ROOM. ADMINISTRATION WILL HAVE THE OPTION TO VARY COLOR, OPACITY, AND EVEN VIDEO COMPONENTS THROUGH THE TOUCH OF AN IPAD OR SMARTPHONE. THIS MAINLY CREATES PRIVACY WHEN IT IS NEEDED, AND OPENS UP THE SPACE WHEN IT IS NOT IN USE. ON THE STUDIO WALL, WORKERS CAN CHOOSE WHEN THEY WANT TO ALLOW CUSTOMERS TO LOOK AND, AND PLAY VIDEO ABOVE THE TOOL DISPLAY.

Pellucid Glass

STUDIO KITCHENETTE (NOT IN CONTRACT) IPAD CHECKOUT ~ STUDIO WALL SMART GLASS TECHNOLOGY WITH VIDEO COMPONENT COLOR SELLING FLOOR LACOSTE COLLECTION

Existing white brick

TILE

Existing wood FAUX NATURE CARPET

SELLING FLOOR