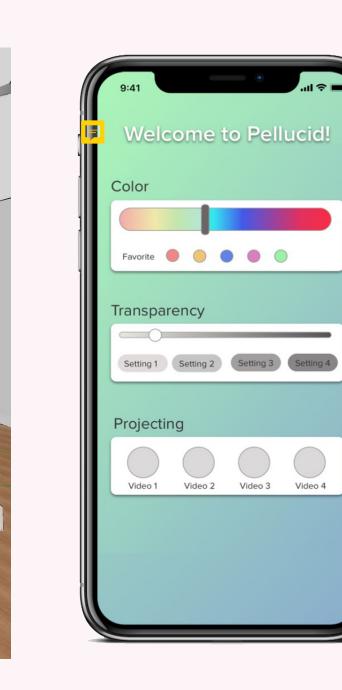

LENDING TO SARAH'S DIVERSE ABILITIES AND PASSIONS.

VIP Consultation

**OPACITY** 

THE NEW TECHNOLOGY OF PELLUCID GLASS WILL BE INCORPORATED INTO THIS JEWELRY STORE DESIGN. THE MAIN FOCUS WILL BE THE WALLS OF THE VIP CONSULTATION ROOM. ADMINISTRATION WILL HAVE THE OPTION TO VARY COLOR, OPACITY, AND EVEN VIDEO COMPONENTS THROUGH THE TOUCH OF AN IPAD OR SMARTPHONE. THIS MAINLY CREATES PRIVACY WHEN IT IS NEEDED, AND OPENS UP THE SPACE WHEN IT IS NOT IN USE. ON THE STUDIO WALL, WORKERS CAN CHOOSE WHEN THEY WANT TO ALLOW CUSTOMERS TO LOOK AND, AND PLAY VIDEO ABOVE THE TOOL DISPLAY.

Pellucid Glass

STUDIO KITCHENETTE (NOT IN CONTRACT) IPAD CHECKOUT ~ STUDIO WALL SMART GLASS TECHNOLOGY WITH VIDEO COMPONENT COLOR SELLING FLOOR LACOSTE COLLECTION

Existing white brick

TILE

Existing wood FAUX NATURE CARPET