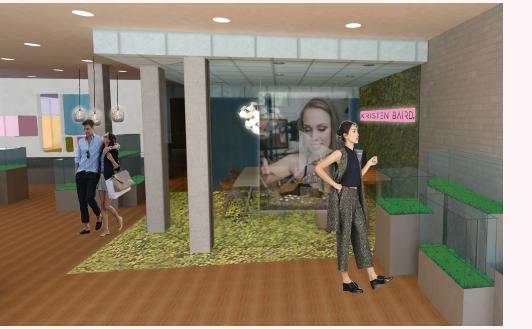

LENDING TO SARAH'S DIVERSE ABILITIES AND PASSIONS.

VIP Consultation

**OPACITY** 

THE NEW TECHNOLOGY OF PELLUCID GLASS WILL BE INCORPORATED INTO THIS JEWELRY STORE DESIGN. THE MAIN FOCUS WILL BE THE WALLS OF THE VIP CONSULTATION ROOM. ADMINISTRATION WILL HAVE THE OPTION TO VARY COLOR, OPACITY, AND EVEN VIDEO COMPONENTS THROUGH THE TOUCH OF AN IPAD OR SMARTPHONE. THIS MAINLY CREATES PRIVACY WHEN IT IS NEEDED, AND OPENS UP THE SPACE WHEN IT IS NOT IN USE. ON THE STUDIO WALL, WORKERS CAN CHOOSE WHEN THEY WANT TO ALLOW CUSTOMERS TO LOOK AND, AND PLAY VIDEO ABOVE THE TOOL DISPLAY.

Pellucid Glass

STUDIO KITCHENETTE (NOT IN CONTRACT) IPAD CHECKOUT ~ STUDIO WALL SMART GLASS TECHNOLOGY WITH VIDEO COMPONENT COLOR SELLING FLOOR LACOSTE COLLECTION

Existing white brick

TILE

Existing wood FAUX NATURE CARPET