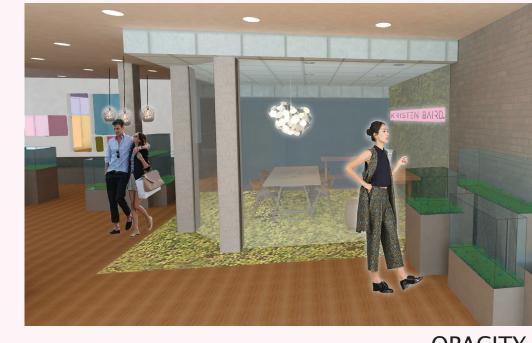

LENDING TO SARAH'S DIVERSE ABILITIES AND PASSIONS.

VIP Consultation

**OPACITY** 

THE NEW TECHNOLOGY OF PELLUCID GLASS WILL BE INCORPORATED INTO THIS JEWELRY STORE DESIGN. THE MAIN FOCUS WILL BE THE WALLS OF THE VIP CONSULTATION ROOM. ADMINISTRATION WILL HAVE THE OPTION TO VARY COLOR, OPACITY, AND EVEN VIDEO COMPONENTS THROUGH THE TOUCH OF AN IPAD OR SMARTPHONE. THIS MAINLY CREATES PRIVACY WHEN IT IS NEEDED, AND OPENS UP THE SPACE WHEN IT IS NOT IN USE. ON THE STUDIO WALL, WORKERS CAN CHOOSE WHEN THEY WANT TO ALLOW CUSTOMERS TO LOOK AND, AND PLAY VIDEO ABOVE THE TOOL DISPLAY.

Pellucid Glass

STUDIO KITCHENETTE (NOT IN CONTRACT) IPAD CHECKOUT ~ STUDIO WALL SMART GLASS TECHNOLOGY WITH VIDEO COMPONENT COLOR SELLING FLOOR LACOSTE COLLECTION

Existing white brick

TILE

Existing wood FAUX NATURE CARPET