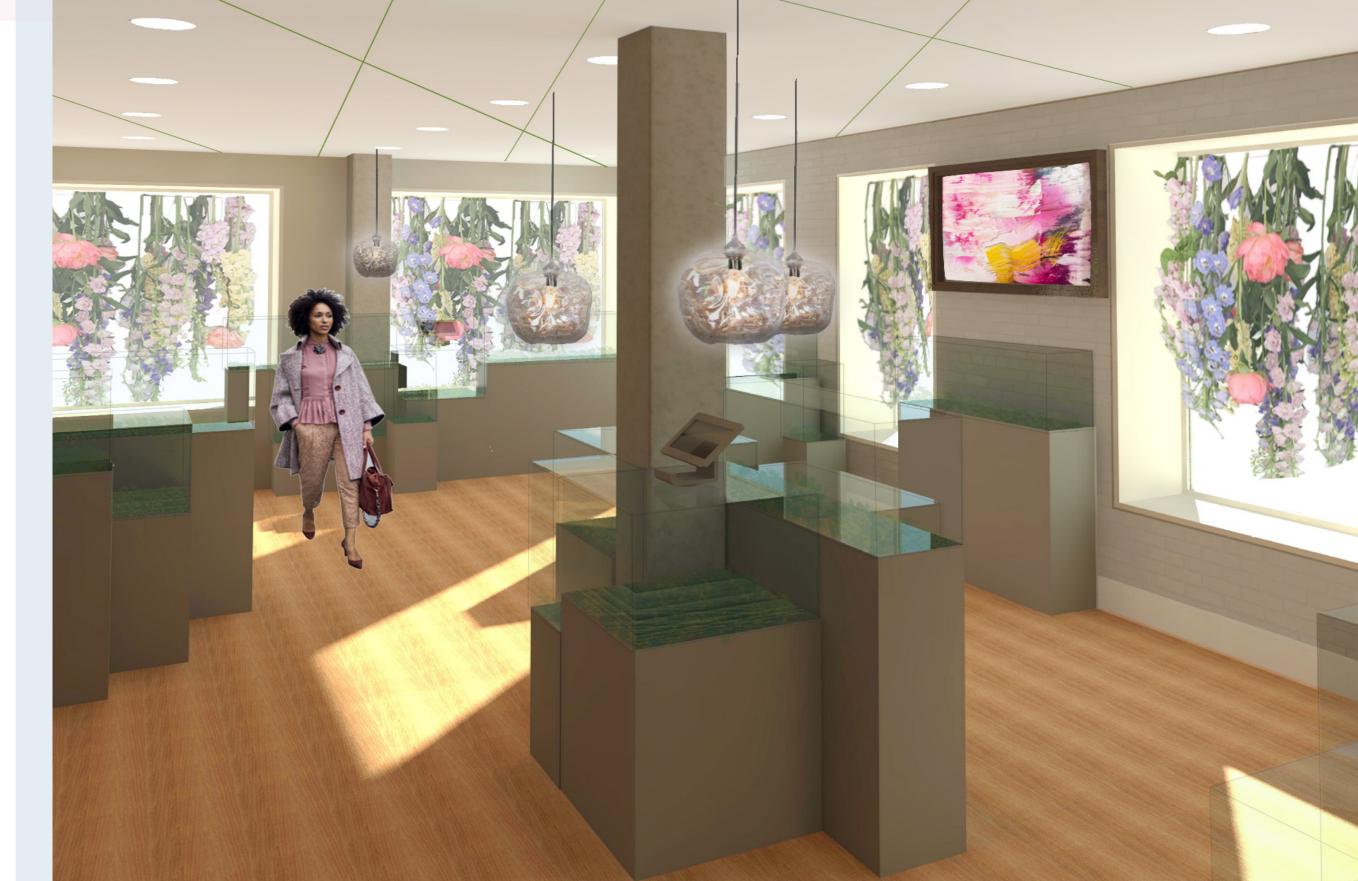

ILITIES AND PASSIONS.





VIP Consultation



**OPACITY** 







THE NEW TECHNOLOGY OF PELLUCID GLASS WILL BE INCORPORATED INTO THIS JEWELRY STORE DESIGN. THE MAIN FOCUS WILL BE THE WALLS OF THE VIP CONSULTATION ROOM. ADMINISTRATION WILL HAVE THE OPTION TO VARY COLOR, OPACITY, AND EVEN VIDEO COMPONENTS THROUGH THE TOUCH OF AN IPAD OR SMARTPHONE. THIS MAINLY CREATES PRIVACY WHEN IT IS NEEDED, AND OPENS UP THE SPACE WHEN IT IS NOT IN USE. ON THE STUDIO WALL, WORKERS CAN CHOOSE WHEN THEY WANT TO ALLOW CUSTOMERS TO LOOK AND, AND PLAY VIDEO ABOVE THE TOOL DISPLAY.

Pellucid Glass



STUDIO KITCHENETTE (NOT IN CONTRACT) IPAD CHECKOUT ~ STUDIO WALL SMART GLASS TECHNOLOGY WITH VIDEO COMPONENT COLOR SELLING FLOOR LACOSTE COLLECTION

Existing white brick

TILE



Existing wood FAUX NATURE CARPET



SELLING FLOOR