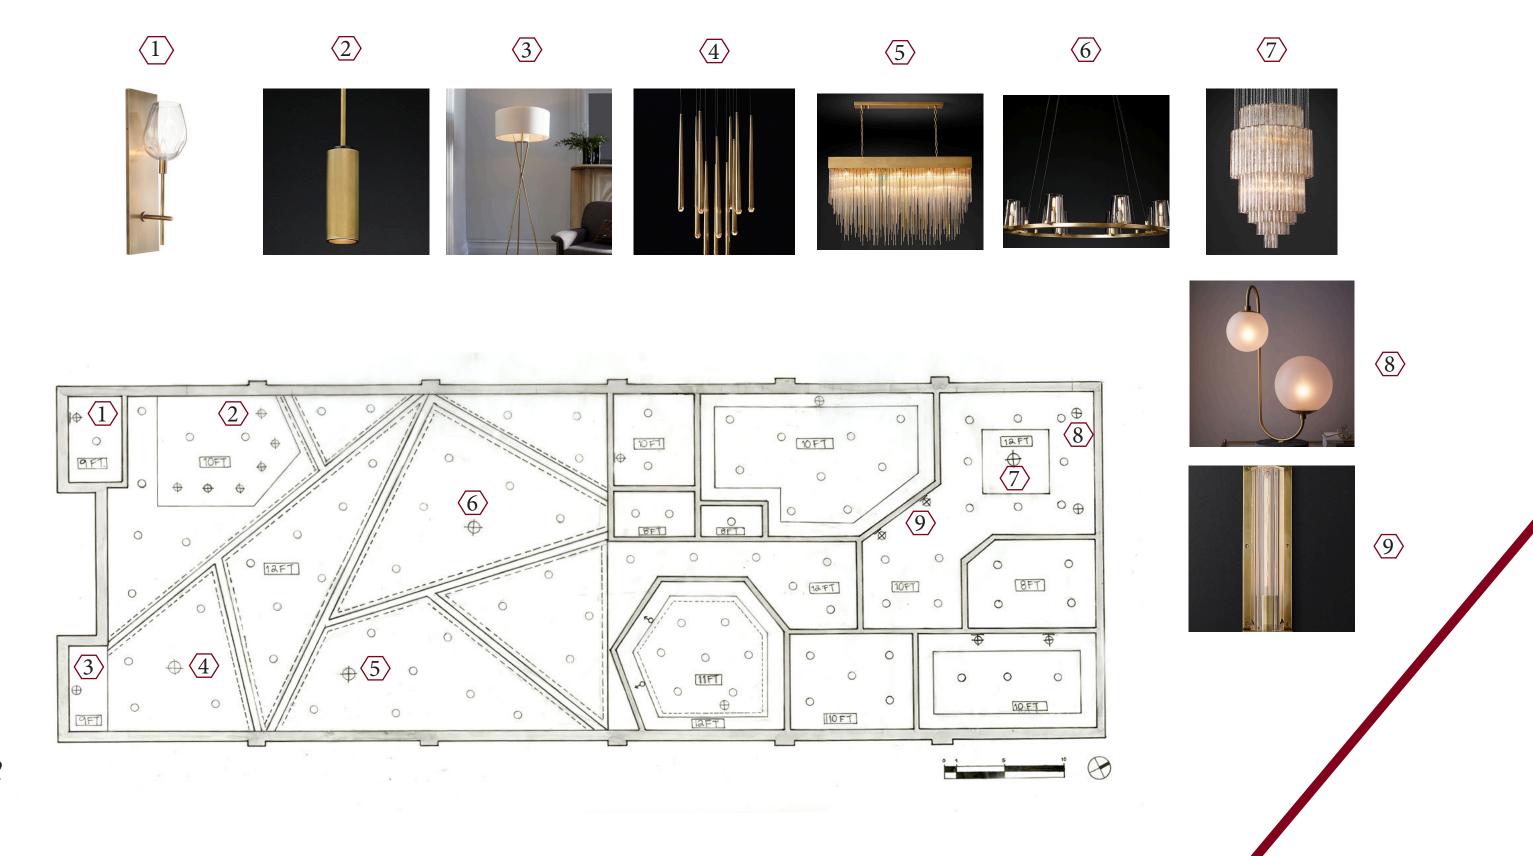

# REFLECTED CEILING PLAN

WITH BREN'S STRONG FAMILY TIES, IT SEEMED LIKE HAVING A PLACE TO ENTERTAIN WAS IMPORTANT. A CUSTOM BAR WAS ESSENTIAL TO FIT THE MID- CENTURY STYLE SET FORTH IN THIS HOME. THE DYNAMIC COMPARTMENTS HOLD COUNTLESS BOTTLES, WHILE ADDING INDIVIDUALITY. A BAR WAS JUST AS IMPORTANT TO THE HOME SO BREN CAN HAVE SPACE TO MAKE DRINKS TO ADD TO HER ONLINE RECIPES.