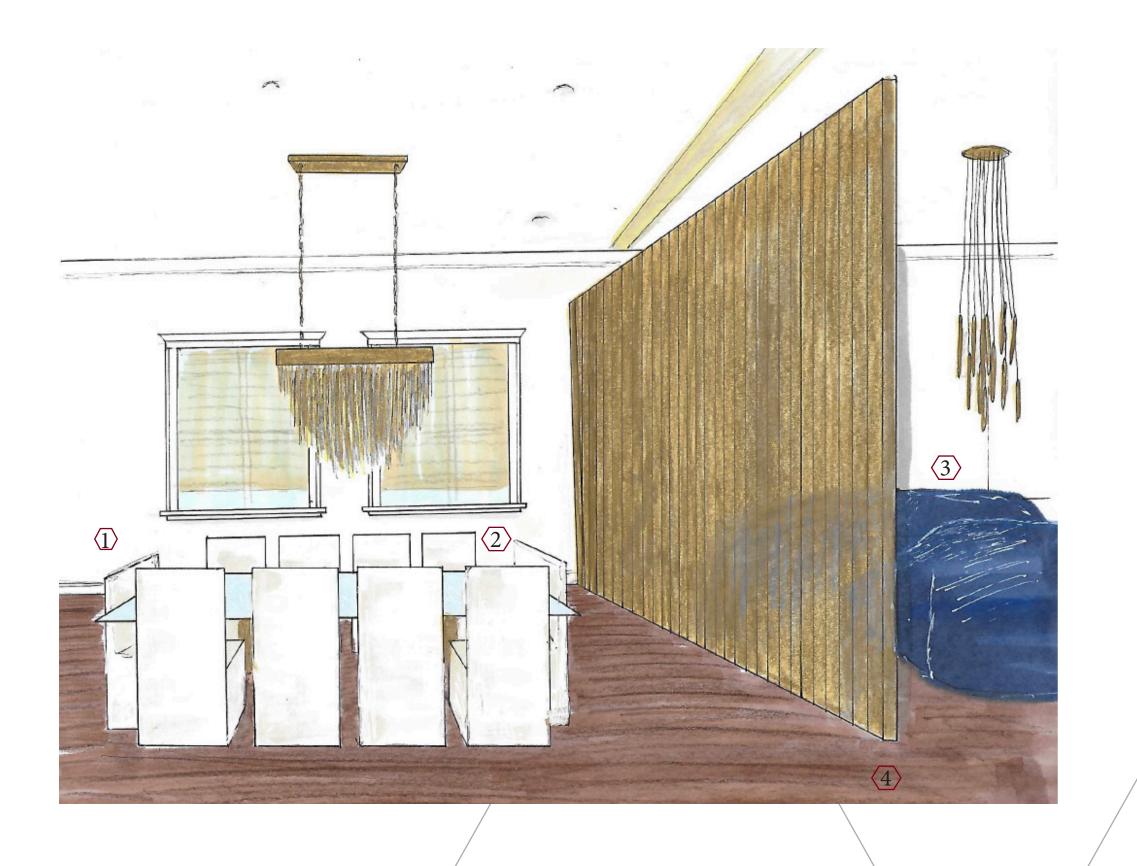

# REFLECTED CEILING PLAN

WITH BREN'S STRONG FAMILY TIES, IT SEEMED LIKE HAVING A PLACE TO ENTERTAIN WAS IMPORTANT. A CUSTOM BAR WAS ESSENTIAL TO FIT THE MID- CENTURY STYLE SET FORTH IN THIS HOME. THE DYNAMIC COMPARTMENTS HOLD COUNTLESS BOTTLES, WHILE ADDING INDIVIDUALITY. A BAR WAS JUST AS IMPORTANT TO THE HOME SO BREN CAN HAVE SPACE TO MAKE DRINKS TO ADD TO HER ONLINE RECIPES.