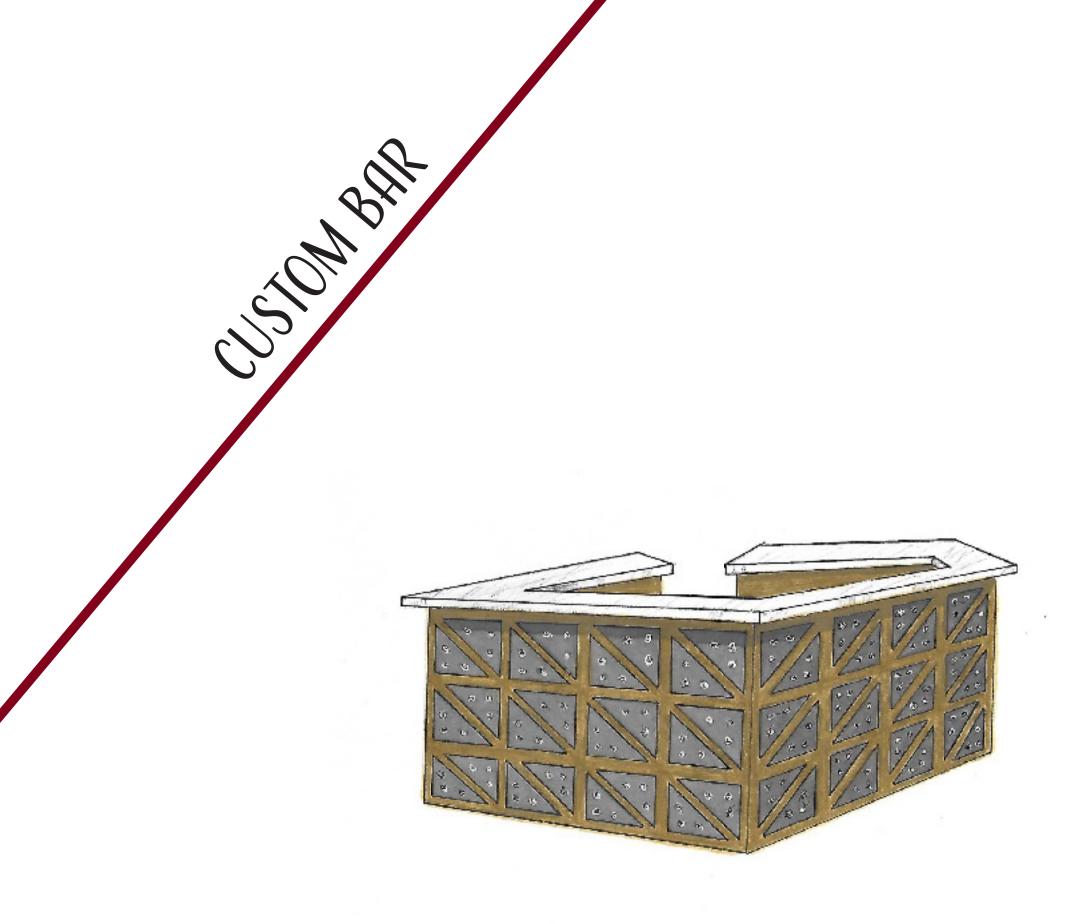

# REFLECTED CEILING PLAN

WITH BREN'S STRONG FAMILY TIES, IT SEEMED LIKE HAVING A PLACE TO ENTERTAIN WAS IMPORTANT. A CUSTOM BAR WAS ESSENTIAL TO FIT THE MID- CENTURY STYLE SET FORTH IN THIS HOME. THE DYNAMIC COMPARTMENTS HOLD COUNTLESS BOTTLES, WHILE ADDING INDIVIDUALITY. A BAR WAS JUST AS IMPORTANT TO THE HOME SO BREN CAN HAVE SPACE TO MAKE DRINKS TO ADD TO HER ONLINE RECIPES.