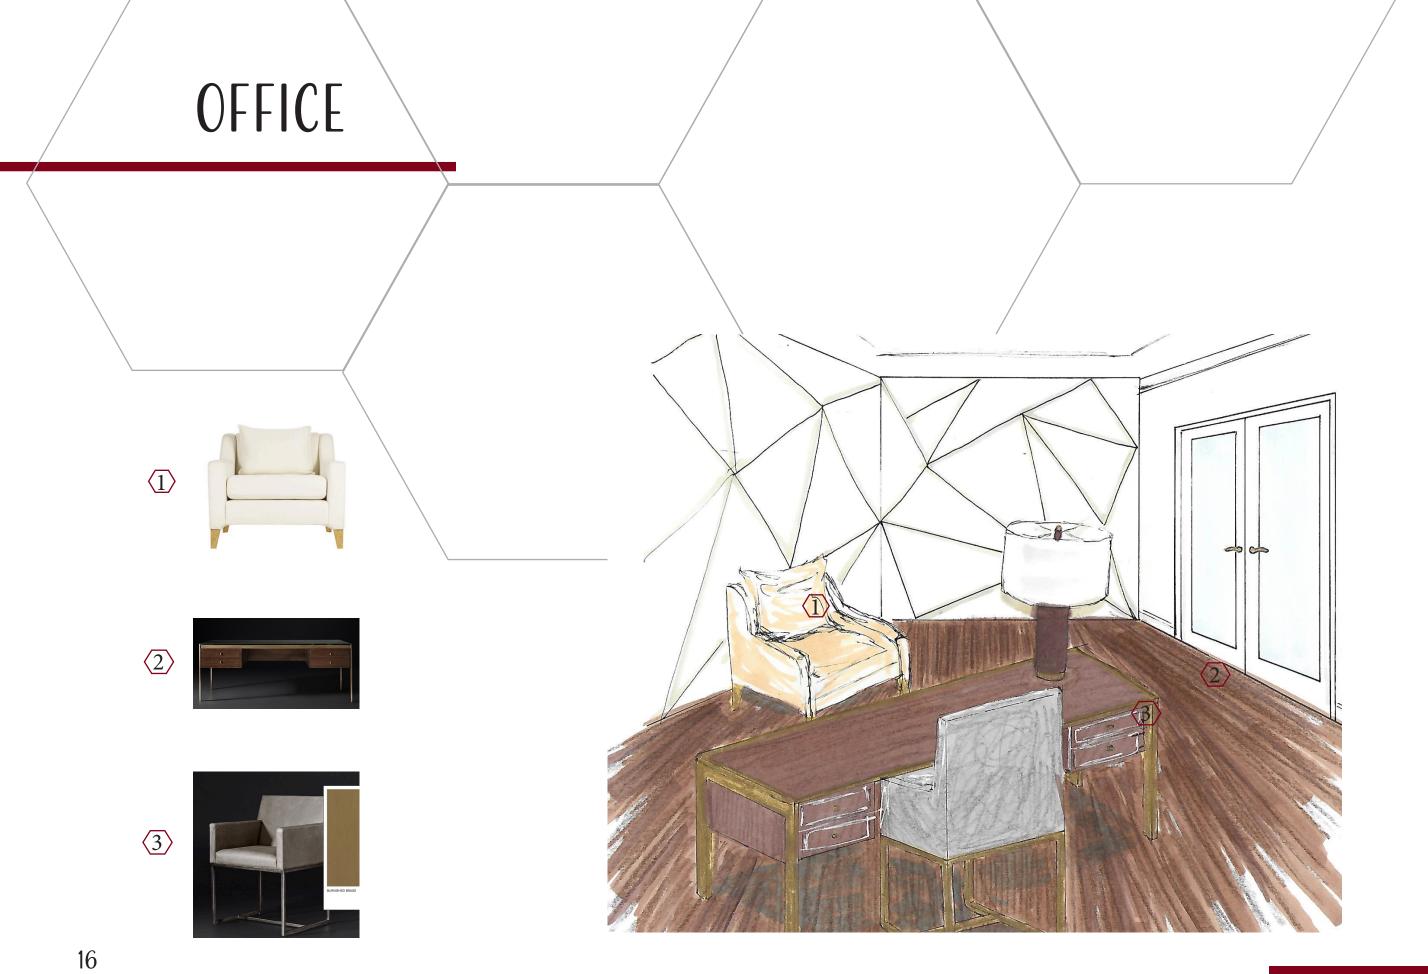

## UNITY

BREN HERRERA TRIES TO UNITE THE WORLD THROUGH HER FOOD AND HER POLITICAL OUTLOOKS. BREN'S HOUSE OFRELAXATION SHOULD BE **REFRESHING** WITH NEUTRALS, AND HINTS OF HER FAVORITE HUES TO UNWIND FROM A BUSY SCHEDULE. THEHOME SHOULD BE AS **DYNAMIC** AS SHE IS, WITH ANGLES SWIFTLY GUIDING YOU TO THE NEXT LIVING SPACE. VISITORS SHOULD FEEL THE ENERGY, ENTHUSIASM, AND SENSE OF **COMMUNITY** SHE PUTS INTO EVERYTHING SHE DOES.