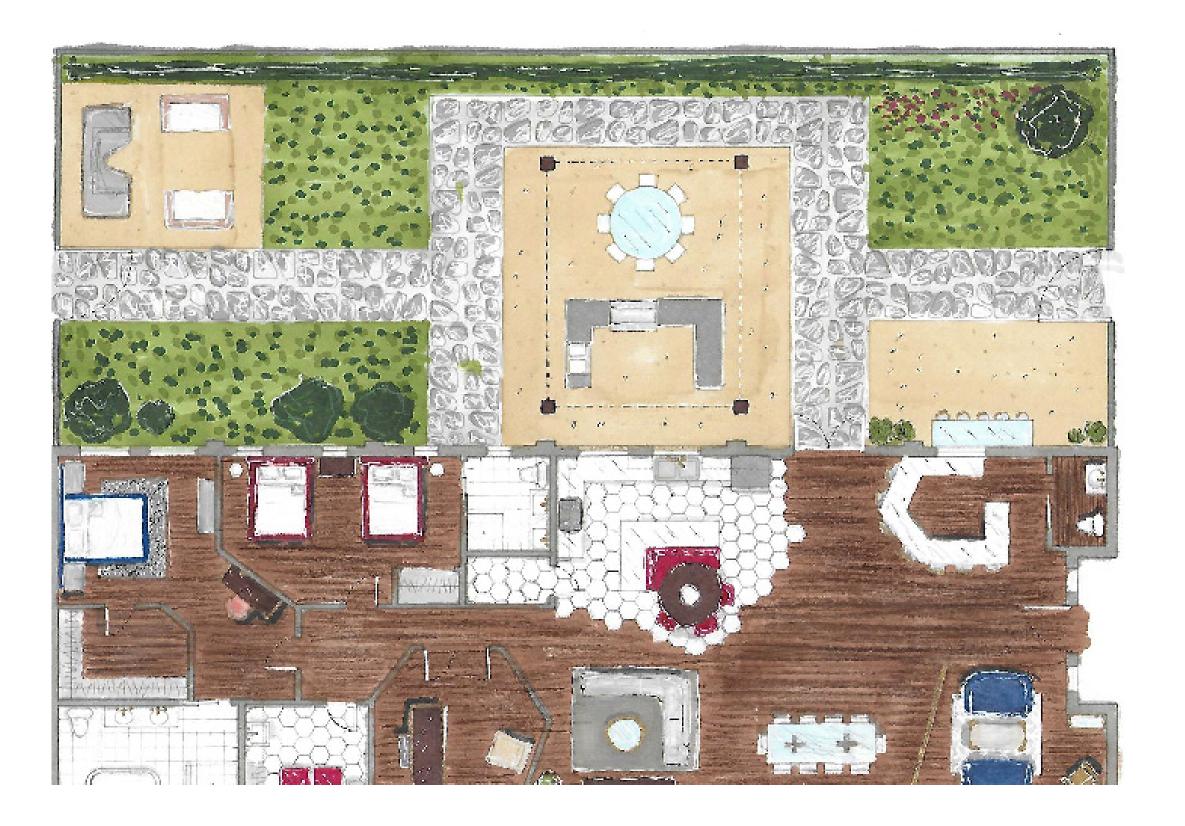

AREER AS A PERSONAL CHEF, BUT HER INTEREST IN COOKING BEGAN IN HER CUBAN HOUSEHOLD ALONGSIDE HER MOTHER. BREN IS HUNGRY TO SHARE HER RICH AFRO-CUBAN CULTURE WITH OTHERS.SHARING HER EXPERIENCES ON HER BLOGS AND SOCIAL NETWORK, BREN TRAVELS THE WORLD AS A FOOD AND TRAVEL WRITER, WHILE COOKING UP CUBAN, LATIN, FUSION, AND GLOBAL CUISINE AS A PRIVATE CHEF.







## UNITY

BREN HERRERA TRIES TO UNITE THE WORLD THROUGH HER FOOD AND HER POLITICAL OUTLOOKS. BREN'S HOUSE OFRELAXATION SHOULD BE **REFRESHING** WITH NEUTRALS, AND HINTS OF HER FAVORITE HUES TO UNWIND FROM A BUSY SCHEDULE. THEHOME SHOULD BE AS **DYNAMIC** AS SHE IS, WITH ANGLES SWIFTLY GUIDING YOU TO THE NEXT LIVING SPACE. VISITORS SHOULD FEEL THE ENERGY, ENTHUSIASM, AND SENSE OF **COMMUNITY** SHE PUTS INTO EVERYTHING SHE DOES.









#### ELEVATIONS



# REFLECTED CEILING PLAN





WITH BREN'S STRONG FAMILY TIES, IT SEEMED LIKE HAVING A PLACE TO ENTERTAIN WAS IMPORTANT. A CUSTOM BAR WAS ESSENTIAL TO FIT THE MID- CENTURY STYLE SET FORTH IN THIS HOME. THE DYNAMIC COMPARTMENTS HOLD COUNTLESS BOTTLES, WHILE ADDING INDIVIDUALITY. A BAR WAS JUST AS IMPORTANT TO THE HOME SO BREN CAN HAVE SPACE TO MAKE DRINKS TO ADD TO HER ONLINE RECIPES.

















 $\langle 2 \rangle$ 



 $\langle 4 \rangle$