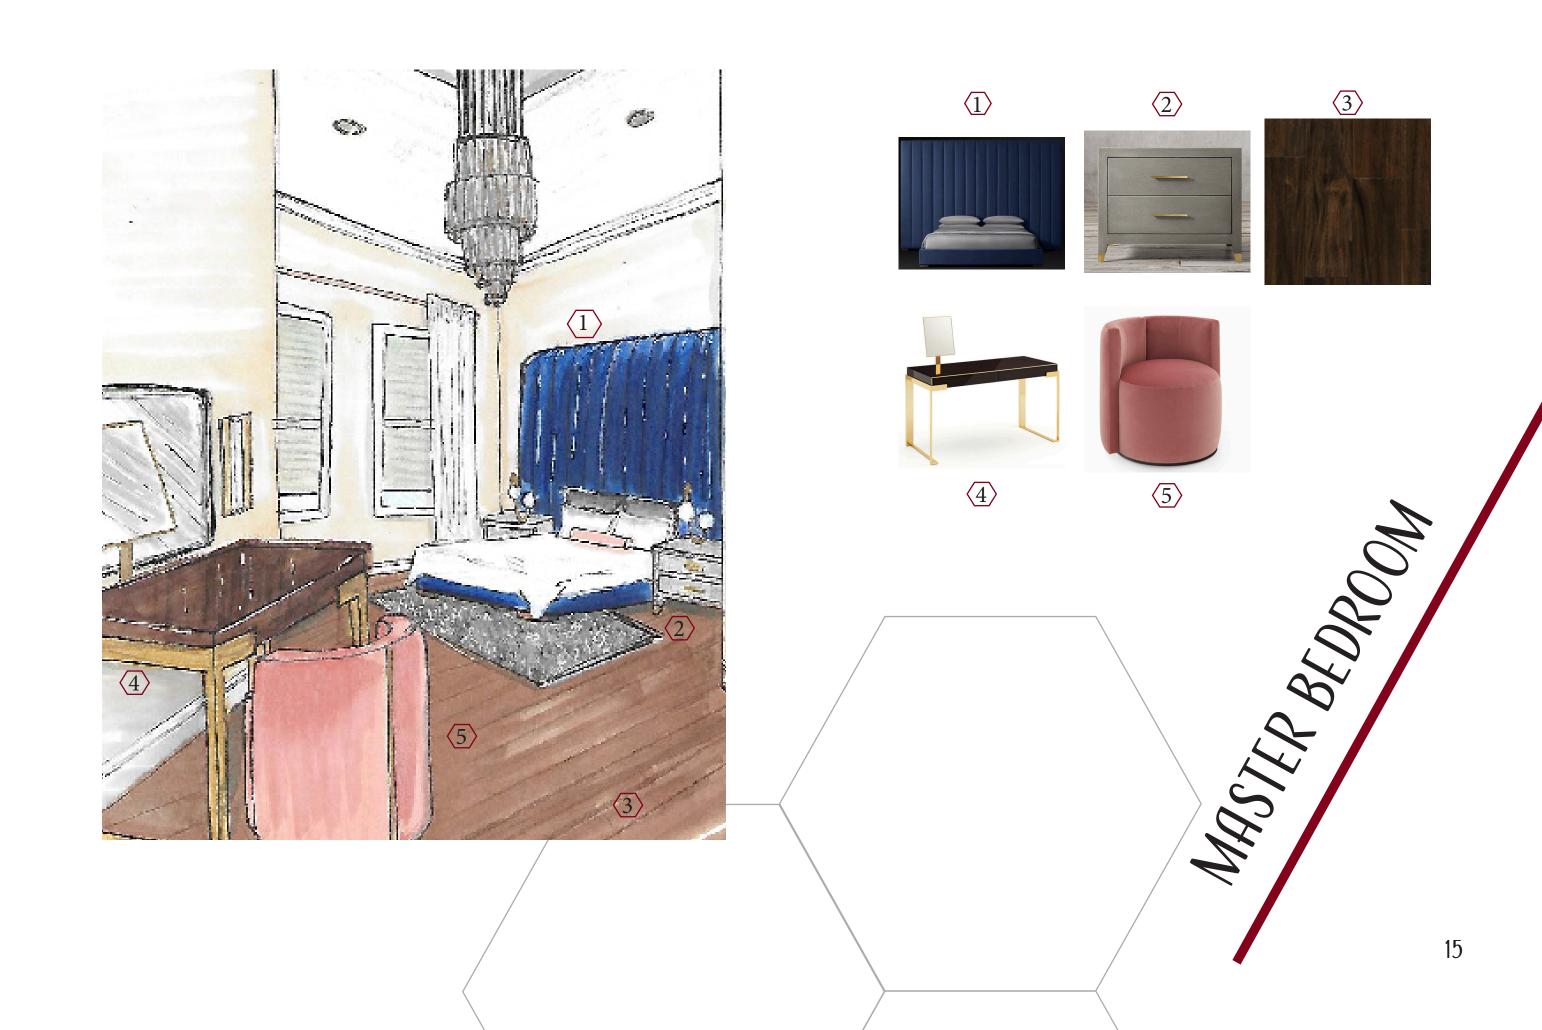

## UNITY

BREN HERRERA TRIES TO UNITE THE WORLD THROUGH HER FOOD AND HER POLITICAL OUTLOOKS. BREN'S HOUSE OFRELAXATION SHOULD BE **REFRESHING** WITH NEUTRALS, AND HINTS OF HER FAVORITE HUES TO UNWIND FROM A BUSY SCHEDULE. THEHOME SHOULD BE AS **DYNAMIC** AS SHE IS, WITH ANGLES SWIFTLY GUIDING YOU TO THE NEXT LIVING SPACE. VISITORS SHOULD FEEL THE ENERGY, ENTHUSIASM, AND SENSE OF **COMMUNITY** SHE PUTS INTO EVERYTHING SHE DOES.