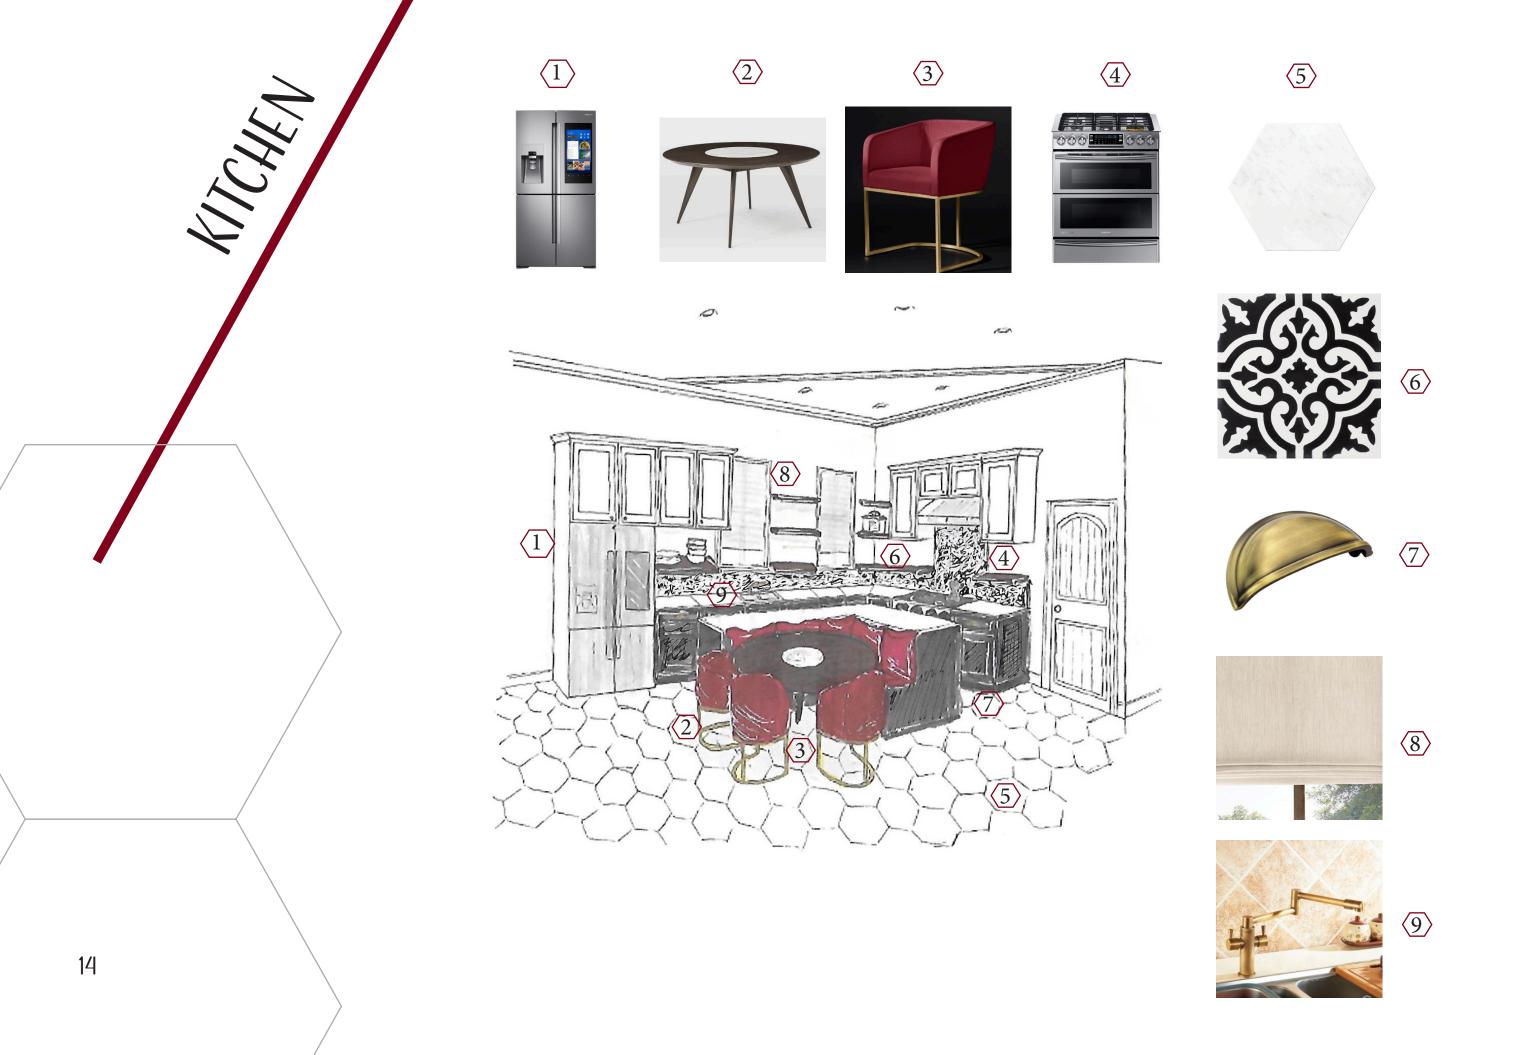

# REFLECTED CEILING PLAN

WITH BREN'S STRONG FAMILY TIES, IT SEEMED LIKE HAVING A PLACE TO ENTERTAIN WAS IMPORTANT. A CUSTOM BAR WAS ESSENTIAL TO FIT THE MID- CENTURY STYLE SET FORTH IN THIS HOME. THE DYNAMIC COMPARTMENTS HOLD COUNTLESS BOTTLES, WHILE ADDING INDIVIDUALITY. A BAR WAS JUST AS IMPORTANT TO THE HOME SO BREN CAN HAVE SPACE TO MAKE DRINKS TO ADD TO HER ONLINE RECIPES.