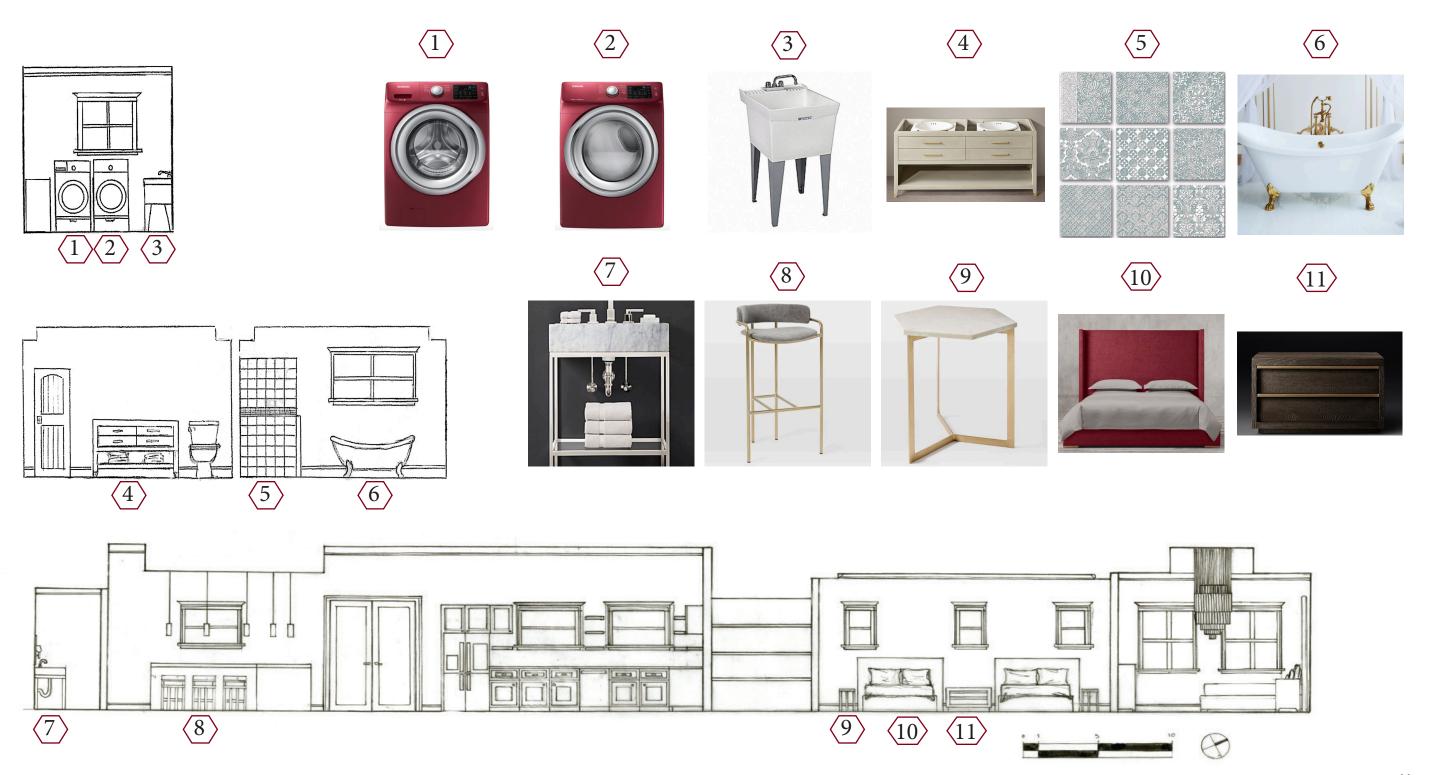

CHEF, BUT HER INTEREST IN COOKING BEGAN IN HER CUBAN HOUSEHOLD ALONGSIDE HER MOTHER. BREN IS HUNGRY TO SHARE HER RICH AFRO-CUBAN CULTURE WITH OTHERS.SHARING HER EXPERIENCES ON HER BLOGS AND SOCIAL NETWORK, BREN TRAVELS THE WORLD AS A FOOD AND TRAVEL WRITER, WHILE COOKING UP CUBAN, LATIN, FUSION, AND GLOBAL CUISINE AS A PRIVATE CHEF.







## UNITY

BREN HERRERA TRIES TO UNITE THE WORLD THROUGH HER FOOD AND HER POLITICAL OUTLOOKS. BREN'S HOUSE OFRELAXATION SHOULD BE **REFRESHING** WITH NEUTRALS, AND HINTS OF HER FAVORITE HUES TO UNWIND FROM A BUSY SCHEDULE. THEHOME SHOULD BE AS **DYNAMIC** AS SHE IS, WITH ANGLES SWIFTLY GUIDING YOU TO THE NEXT LIVING SPACE. VISITORS SHOULD FEEL THE ENERGY, ENTHUSIASM, AND SENSE OF **COMMUNITY** SHE PUTS INTO EVERYTHING SHE DOES.









#### ELEVATIONS



# REFLECTED CEILING PLAN





WITH BREN'S STRONG FAMILY TIES, IT SEEMED LIKE HAVING A PLACE TO ENTERTAIN WAS IMPORTANT. A CUSTOM BAR WAS ESSENTIAL TO FIT THE MID- CENTURY STYLE SET FORTH IN THIS HOME. THE DYNAMIC COMPARTMENTS HOLD COUNTLESS BOTTLES, WHILE ADDING INDIVIDUALITY. A BAR WAS JUST AS IMPORTANT TO THE HOME SO BREN CAN HAVE SPACE TO MAKE DRINKS TO ADD TO HER ONLINE RECIPES.

















 $\langle 2 \rangle$ 



 $\langle 4 \rangle$